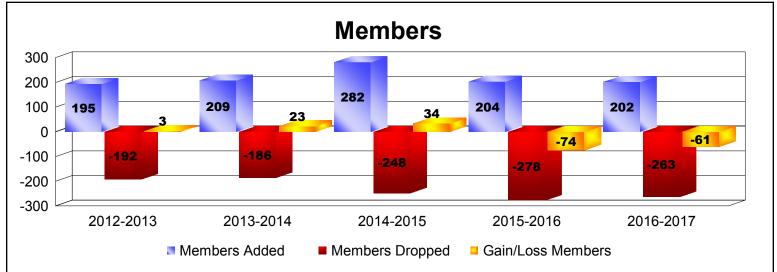

District C 2

As of June 2017 Cumulative

| Year      | New<br>Clubs | Dropped<br>Clubs | Gain/<br>Loss<br>Clubs | New<br>Members | Charter<br>Members | Reinstate<br>Members | Transfer<br>Members | Total<br>Member<br>Added | Total<br>Members<br>Dropped | Gain/<br>Loss<br>Members |
|-----------|--------------|------------------|------------------------|----------------|--------------------|----------------------|---------------------|--------------------------|-----------------------------|--------------------------|
| 2012-2013 | 0            | 0                | 0                      | 175            | 4                  | 7                    | 9                   | 195                      | -192                        | 3                        |
| 2013-2014 | 0            | 0                | 0                      | 181            | 1                  | 3                    | 24                  | 209                      | -186                        | 23                       |
| 2014-2015 | 2            | 0                | 2                      | 197            | 57                 | 11                   | 17                  | 282                      | -248                        | 34                       |
| 2015-2016 | 1            | -2               | -1                     | 159            | 18                 | 5                    | 22                  | 204                      | -278                        | -74                      |
| 2016-2017 | 2            | -3               | -1                     | 139            | 48                 | 4                    | 11                  | 202                      | -263                        | -61                      |
| Average   | 1            | -1               | 0                      | 170            | 26                 | 6                    | 17                  | 218                      | -233                        | -15                      |