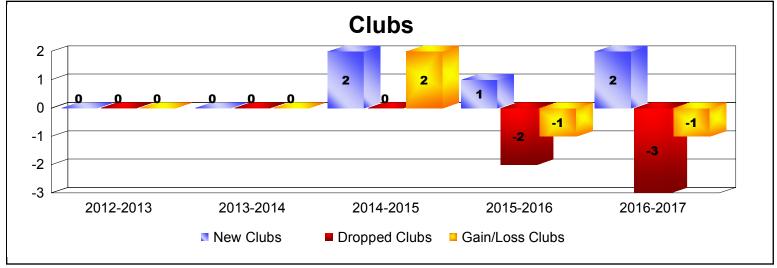

District C 2

As of June 2017 Cumulative

| Year      | New<br>Clubs | Dropped<br>Clubs | Gain/<br>Loss<br>Clubs | New<br>Members | Charter<br>Members | Reinstate<br>Members | Transfer<br>Members | Total<br>Member<br>Added | Total<br>Members<br>Dropped | Gain/<br>Loss<br>Members |
|-----------|--------------|------------------|------------------------|----------------|--------------------|----------------------|---------------------|--------------------------|-----------------------------|--------------------------|
| 2012-2013 | 0            | 0                | 0                      | 175            | 4                  | 7                    | 9                   | 195                      | -192                        | 3                        |
| 2013-2014 | 0            | 0                | 0                      | 181            | 1                  | 3                    | 24                  | 209                      | -186                        | 23                       |
| 2014-2015 | 2            | 0                | 2                      | 197            | 57                 | 11                   | 17                  | 282                      | -248                        | 34                       |
| 2015-2016 | 1            | -2               | -1                     | 159            | 18                 | 5                    | 22                  | 204                      | -278                        | -74                      |
| 2016-2017 | 2            | -3               | -1                     | 139            | 48                 | 4                    | 11                  | 202                      | -263                        | -61                      |
| Average   | 1            | -1               | 0                      | 170            | 26                 | 6                    | 17                  | 218                      | -233                        | -15                      |